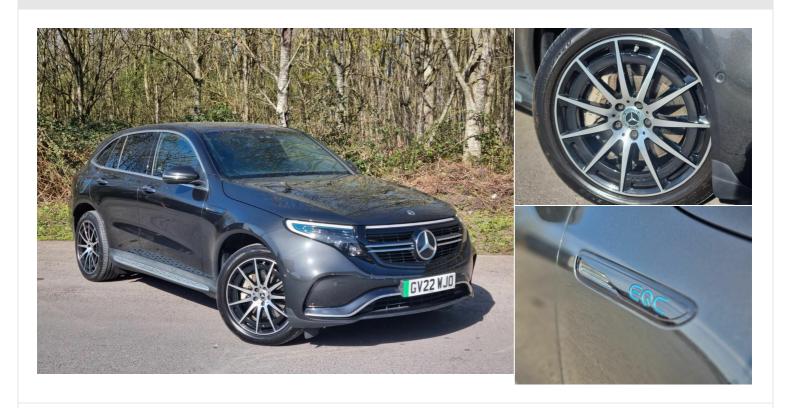

## 2022(22) Mercedes-Benz EQC

£27,232

EQC 400 300kW AMG Line 80kWh 5dr Auto

**Automatic** 

2022(22)

Registered

Mileage 28,000 miles

Engine Size