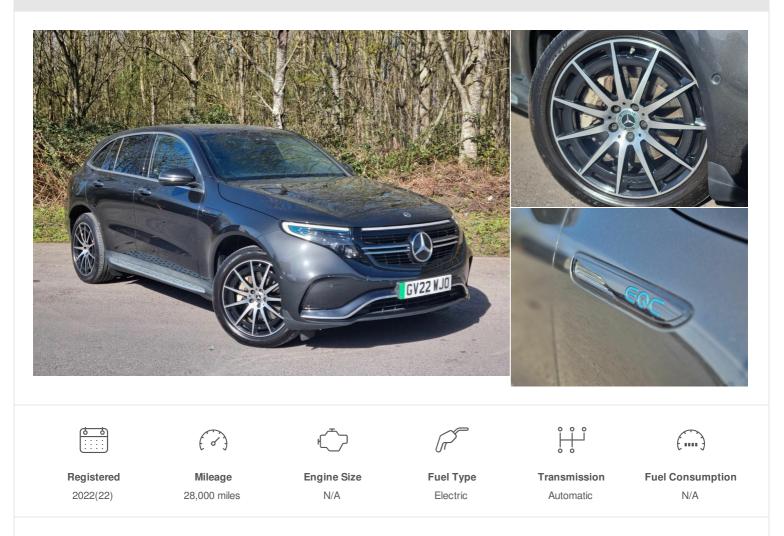

# 2022(22) Mercedes-Benz EQC

EQC 400 300kW AMG Line 80kWh 5dr Auto

#### Automatic